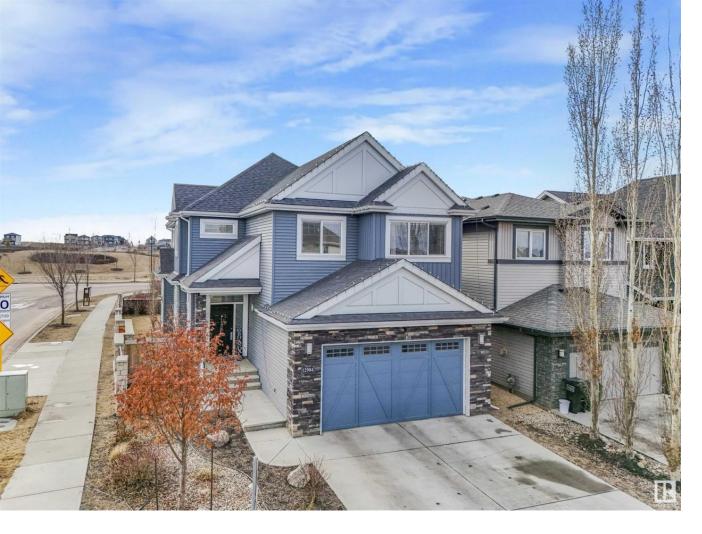

## Edmonton Alberta \$685,000

This former Marco Antonio Show Home is located on corner lot of Trumpeter in Big Lake Community. This residence offers the epitome of luxury living with central air conditioning system. Upon entering the foyer and stepping into the main floor, you're greeted by impressive 9-feet ceilings, the main floor is meticulously crafted with engineered hardwood, adding warmth . The star of the show is undoubtedly the gourmet kitchen with its modern cabinets, granite counters, tile backsplash and top-of-the-line kitchen-aid stainless appliances, don't forget about the open concept design which add to the luxury feel ,here a gas fireplace is the focal point, creating a warm inviting atmosphere. Moving up to the second floor where you can unwind in a spacious bonus room or simply relax in one of the three bedrooms. The primary suite on this floor is an oasis of comfort, with a spa-inspired ensuite and a massive walk-in closet. If you're searching for a luxury home this ticks all the boxes, It's truly the dream house! (id:6769)