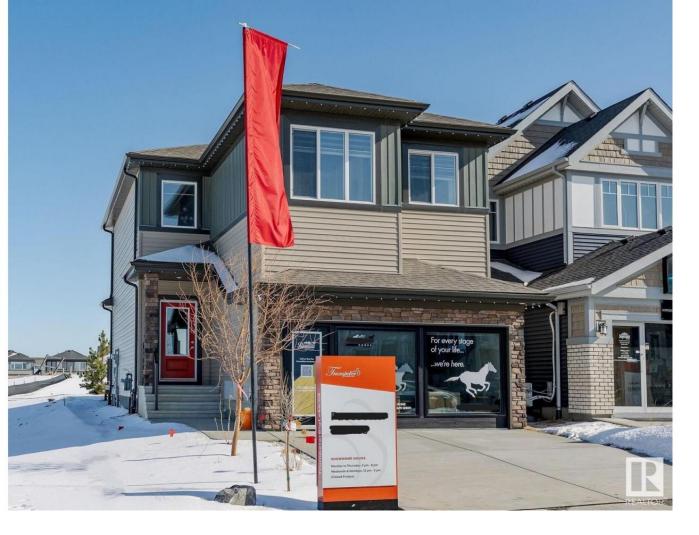

## Edmonton Alberta

\$699,998

SHOW HOME FOR SALE!!!! Welcome to the Louise built by the award-winning builder Pacesetter homes and is located in the heart of Trumpeter at Big Lake and just steps to the neighborhood park and the Big Lake natural reserve. As you enter the home you are greeted by luxury vinyl plank flooring throughout the great room, kitchen, and the breakfast nook. Your large kitchen features tile back splash, an island a flush eating bar, quartz counter tops and an undermount sink. Just off of the kitchen and tucked away by the front entry is a 2 piece powder room. Upstairs is the master's retreat with a large walk in closet and a 4-piece en-suite. The second level also include 2 additional bedrooms with a conveniently placed main 4-piece bathroom and a good sized bonus room. Close to all amenities and easy access to the Henday. This home also backs onto the greenspace. This home also comes with all the furniture and appliances. (id:6769)