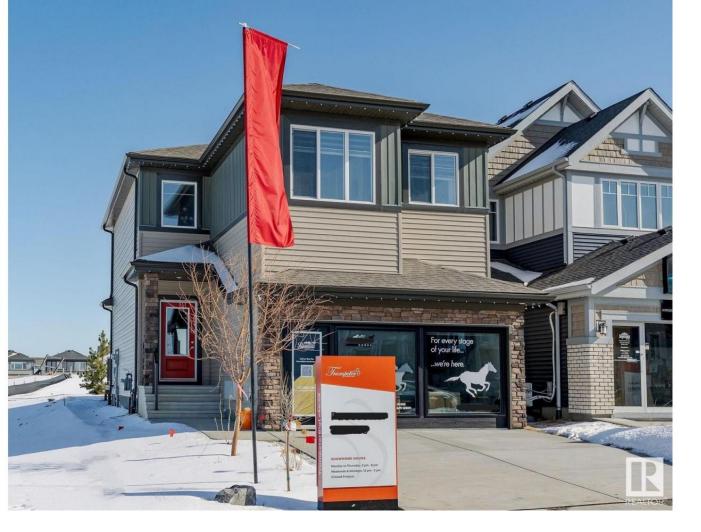

## Edmonton Alberta \$703,497

SHOW HOME FOR SALE!!!! Welcome to the Louise built by the award-winning builder Pacesetter homes and is located in the heart of Trumpeter at Big Lake and just steps to the neighborhood park and the Big Lake natural reserve. As you enter the home you are greeted by luxury vinyl plank flooring throughout the great room, kitchen, and the breakfast nook. Your large kitchen features tile back splash, an island a flush eating bar, quartz counter tops and an undermount sink. Just off of the kitchen and tucked away by the front entry is a 2 piece powder room. Upstairs is the master's retreat with a large walk in closet and a 4-piece en-suite. The second level also include 2 additional bedrooms with a conveniently placed main 4-piece bathroom and a good sized bonus room. Close to all amenities and easy access to the Henday. This home also backs onto the greenspace. This home also comes with all the furniture and appliances. (id:6769)