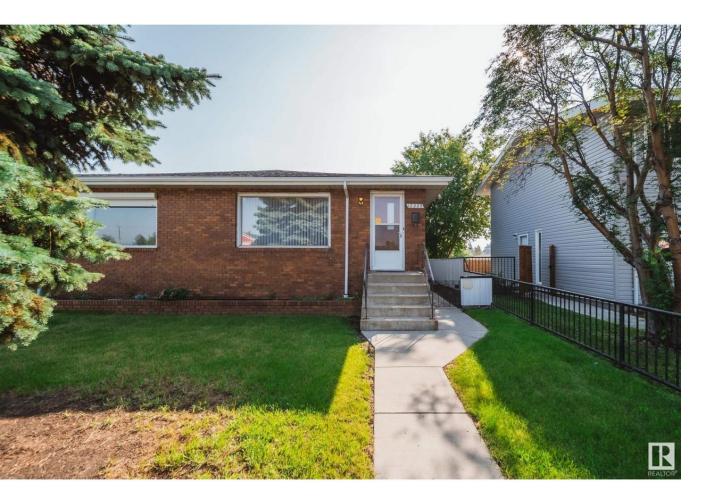

## Edmonton Alberta

Welcome to Balwin and this well cared for half duplex with single detached garage and INLAW SUITE! Several upgrades over the years including roof, furnace, water tank, flooring. Main floor features spacious front entry, living room with hardwood floors, kitchen and dining area, linen closets, 2 bedrooms and 4 piece bathroom. Basement with SEPARATE SIDE ENTRANCE features, third bedroom, SECOND KITCHEN, living room and dining area, mechanical room, laundry room. Backyard features oversized 14'x21' detached single garage with driveway and attached shed, fully fenced low maintenance yard. Close to all amenities and major roadways. (id:6769)