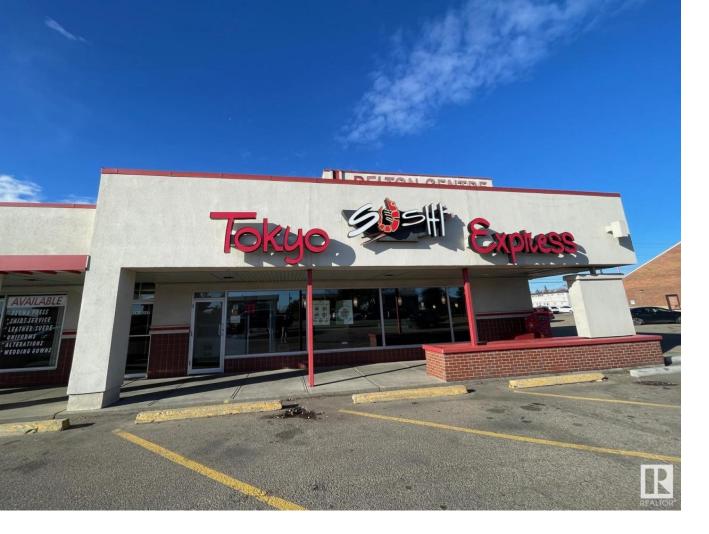

## Edmonton Alberta

\$188,000

Tokyo Express has been Edmonton's finest Sushi Restaurant for over 30 years! We combine quality, nutritious, and locally sourced fresh ingredients with experience. There are 19 4-people tables and 4 2-people tables. With a full Japanese kitchen and freezer and freeze (not walk-in), rental dishwasher machine. Franchise only, Franchise fee current Owner would like to afford for the first time. (id:6769)