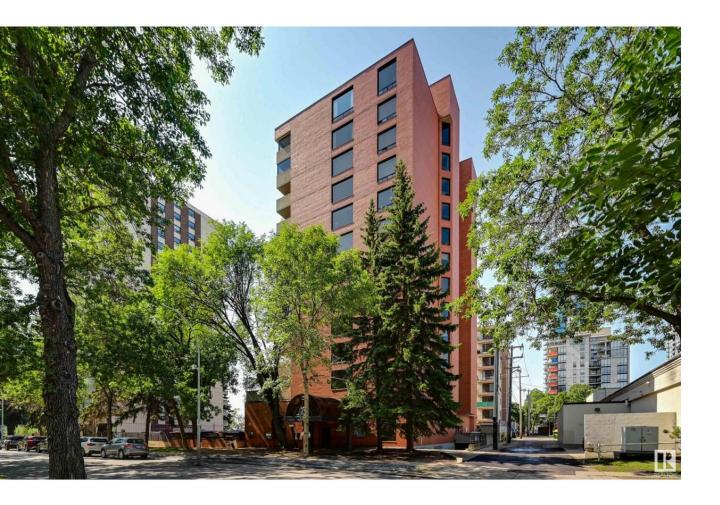

## Edmonton Alberta

\$549,000

SPECTACULAR RIVER VALLEY VIEWS from this 2307 sq.ft. EXECUTIVE PENTHOUSE in PARK PLACE steps away from the Promenade, restaurants, transportation & quick access to the river valley trails, unique shops, Art Galleries & the Brewery District. This unit has soaring windows offering exposures to the south, west & north + 10' ceilings. The kitchen features maple cabinetry, black granite countertops, an island, lots of built-ins, ceramic top stove, built-in oven, microwave, fridge, dishwasher, an eating nook & 2 skylights, Spacious open layout with a woodburning fireplace in the living room. The living room, large dining room & family room blend seamlessly for entertaining. The primary bedroom has a woodburning fireplace, an alcove, ample closet space & a spa like ensuite with a steam shower. There is a bedroom with a Murphy bed & built-in desk. A 4 piece bathroom & a 2 piece powder room. TWO TITLED UNDERGOUND STALLS #56 & #57 & a 140 sq.ft. extra storage locker in the parkade. A/C. Social room. (id:6769)