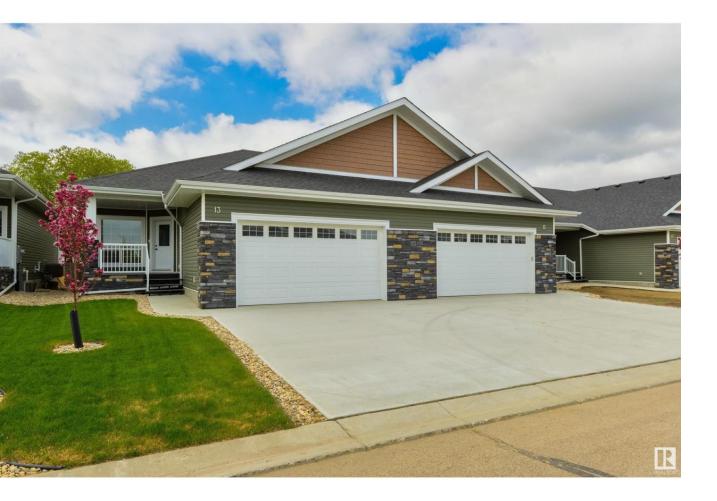

## Spruce Grove Alberta

GORGEOUS & BRAND NEW! Situated in the GATED community of Centennial Estates, this bungalow has been beautifully finished to include a covered front porch, 9' ceilings, engineered-hardwood, a main-floor office/den, dedicated laundry room, a lovely kitchen w/ two-toned floor-to-ceiling cabinetry, QUARTZ counters, pendant lighting, center island, smudge-proof appliances, & separate dinette, a cozy living room w/ corner gas fireplace, a king-sized owner's suite w/ walk-in closet & 4pc ensuite, a fully-finished basement, OVERSIZED double garage (22'x28') w/ floor drain & hot/cold water taps, a SOUTH-FACING exterior deck, & a ground-level patio. Centennial Estates is an exclusive adult community (55+) offering low monthly condo fees, & caters to those looking for a relaxed & more maintenance-free lifestyle. Whether you're a snowbird, empty-nester, or just ready to downsize, this subdivision will be completed w/ a community greenspace, & is w/in walking distance to The Links Golf Course, parks & trails. (id:6769)