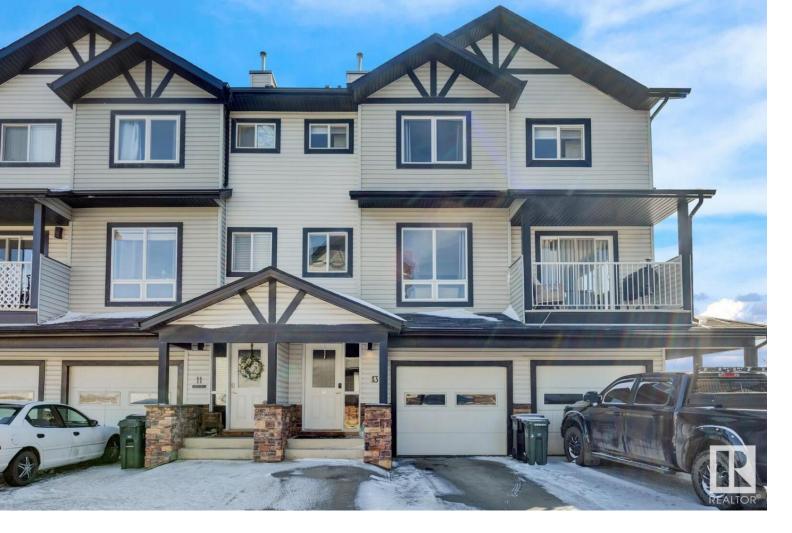

## Sherwood Park Alberta \$299,900

Welcome Home! Wonderful family ready property in Summerwood Sherwood Park. Easy access to walking trails, parks, schools, and shopping. Providing quick access to Clover Bar road, HWY 16 to Edmonton, and HWY 21 to Fort Saskatchewan. Single attached garage and large entrance way. Stairs leads to second floor main living space with huge living room, large kitchen, half bathroom, dining area leading to main floor west facing balcony. Large kitchen offers tons of counter tops and cabinets with all appliances included. Top floor has 3 ample bedrooms and 2 full bathrooms. Second bedroom with walk in closet. Top floor laundry. Upper floor has roof top balcony patio area overlooking Summerwood and the pond! Master bedroom with full ensuite bathroom and walk in closet. Single car attached garage leads to basement with window providing just the little bit of extra flex space or storage. (id:6769)