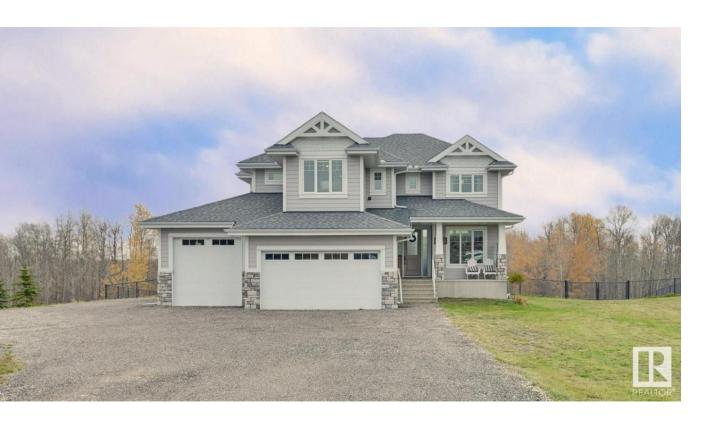

## Rural Parkland County Alberta

\$1,049,900

Stunning 2-story home in Hills of Twin Lakes, 2.35 acres, backing onto the environmental reserve and lake. Fully paved roads with a short 10-min drive to Stony Plain & 15-min to Spruce Grove. A chefs dream kitchen & not to be overlooked, is the butler's walk-through pantry for convenience. Built-in speakers & a generously sized dining room is perfect for hosting gatherings, DEN & MAIN FAMILY RM. Upstairs are 4 bedrooms & laundry rm. Primary suite is a luxurious retreat, offering an ensuite w/ a massive WIC & soaker tub. The 2nd bedroom includes a full ensuite, as the 3rd and 4th beds share an ensuite. Property Highlights: COVERED GAZEBO on the NEW DECK, NEW CHAIN LINK FENCE, freshly painted, vaulted ceilings, faux wood beams, NEW LIGHTING, NEW RECYCLED ASHPHALT DRIVEWAY, REVERSE OSMOSIS SYSTEM, WATER FILTRATION & A/C. For those with RVs theres a FULL RV HOOK-UP. The HEATED 4 CAR garage w/ TANDEM BAY & 10-foot GARAGE DOOR is a car enthusiast's dream. This property is sure to exceed your expectations. (id:6769)