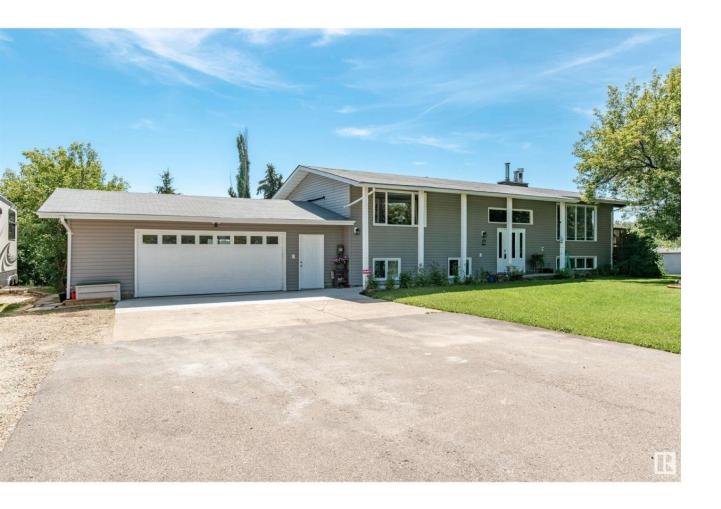

## Rural Parkland County Alberta

\$679,900

WAIT TO YOU SEE THE VIEW OFF YOUR BACK DECK... This 5 bedroom - 3 bathroom Bi-Level(walk out basement) boasts over \$150,000 worth of upgrades in 2012 (boiler/hotwater tank in 2021). Walk in to the grand entrance and notice the hardwood flooring and spacious living room with wood burning fire place. The dining area walks out to the south facing cedar deck. The Kitchen is enormous including the eat -up peninsula ... granite counter tops and Cabinets galore with some unique features any Chef would appreciate. Down the hall a master suite complete with 3pc bath and walk in closet and another bedroom and 3pc. bath. Down stairs 3 more bedrooms with 3pc bath and family room with walk out deck to the hot tub plus a rec. room complete with pool table. Air conditioning is a great touch!! The attached garage is heated and insulated plus a large parking pad and area for the RV. There is also a large gravel area for a future shop if needed. Just north of Hwy #16 on RR 15... WHAT A GREAT LOCATION !! (id:6769)