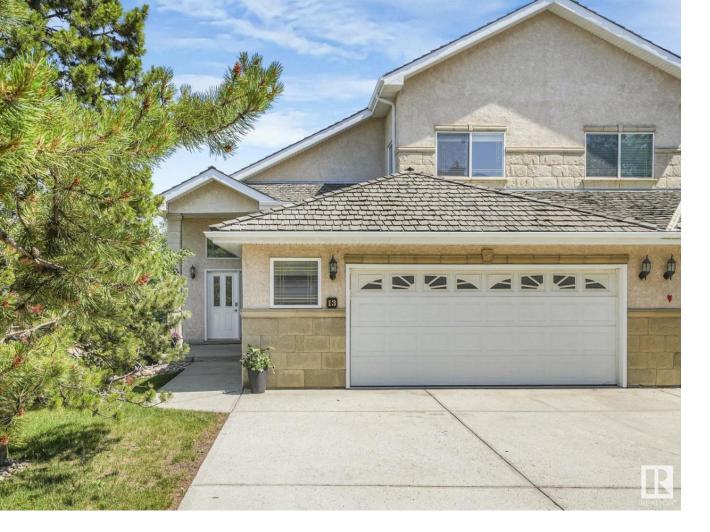

## Edmonton Alberta \$589,800

Welcome to Ravine Pointe and this stunning walk-out property offering over 2,160 sq ft plus a finished basement. Exceptional location backing Whitemud Ravine. Enter the home to a spacious tiled foyer leading into a formal dining area with elegant wainscoting. The main floor has soaring vaulted ceilings and is filled with natural light. The kitchen includes a central island and eating bar, providing ample prep space. A gas fireplace anchors the living room. The main floor also features the primary bedroom with a generous ensuite, soaker tub, and walk-in closet. A stylish 2-piece bath and laundry room complete this level. Upstairs offers a second bedroom, an airy loft space, and a versatile flex room. The basement includes a rec room that opens to a covered deck surrounded by nature, plus a massive storage room and two more bedrooms. An oversized garage and unique driveway with extra parking add to the appeal. Exceptional value in a truly special home. (id:6769)