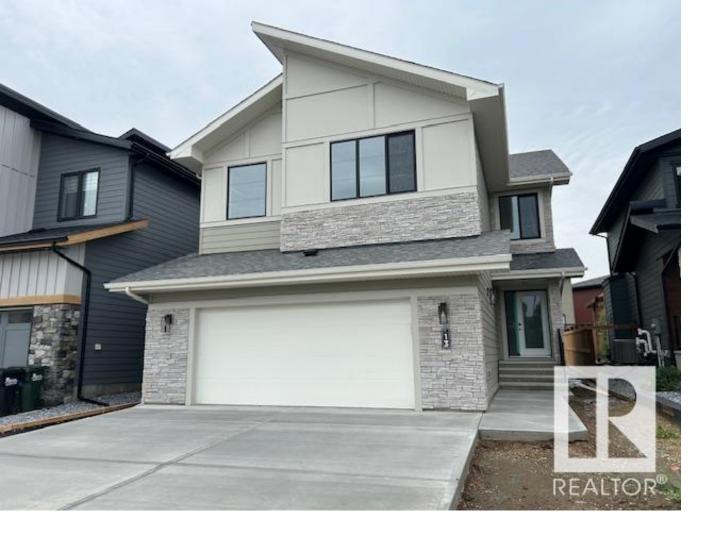

## Sherwood Park Alberta

\$799,000

Gorgeous Family Home!! Welcome to Cameron's Deklan Located in Sherwood Park's highly sought after community of Salisbury Village. This open concept home provides a bright and open floor plan. Offering over 2562 square feet of fine living with numerous large windows for natural light, Black painted iron railings on extra wide staircase. Hardwood, non ceramic and carpet flooring. Beautiful unique kitchen with numerous upgraded two tone cabinets and quartz counter tops throughout including a waterfall end. The main floor offers a generous size great and dining room with floor to ceiling windows. Electric fireplace mounted onto customized floor to ceiling black wooden decor panelling. Den c/w two barn doors and a walk through pantry from the mudroom to your Kitchen. The second level offers you a large bonus room, Master bedroom c/w 5 piece spa ensuite and WIC. 2 more generous size bedrooms, main Bathroom and laundry room. Two car attached garage and air-conditioning and many more upgrade included !! (id:6769)