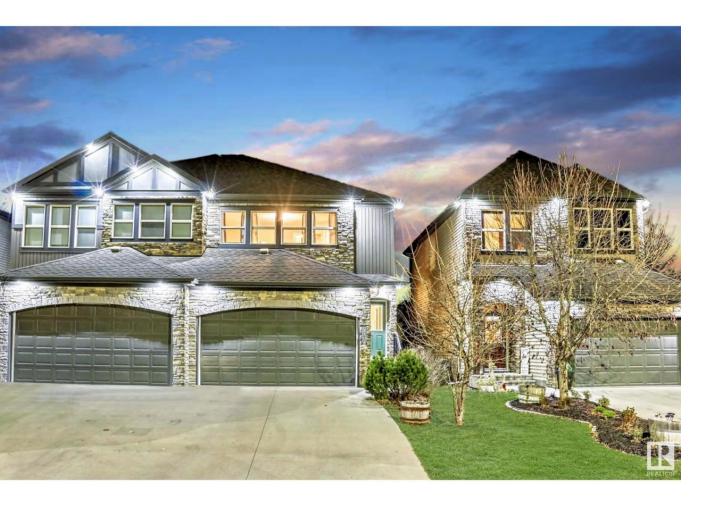

## Spruce Grove Alberta

\$424,900

Introducing an exquisite half duplex in the Greenbury community of Spruce Grove, perfect for first-time buyers and families alike. This luxurious three-bedroom, 3.5-bathroom property boasts exceptional features and a modern design throughout. Previously a Dolce Vita Showhome, this property is adorned with high-quality upgrades, including top-grade quartz countertops, a stunning stone-faced gas fireplace, and the added luxury of a heated garage and air-conditioning. The well-designed layout includes two primary bedrooms upstairs, each complete with their own ensuite and walk-in wardrobe, as well as a convenient second-floor laundry. The fully developed basement adds a third bedroom, a cozy family room, and an additional full bathroom, creating ample space for family living. Step outside to the professionally landscaped and fenced yard, backing on to scenic walking trails, connecting you to the fantastic amenities of Jubilee Park. Enjoy its paved paths, picnic areas, playground, spray park and sliding hill (id:6769)