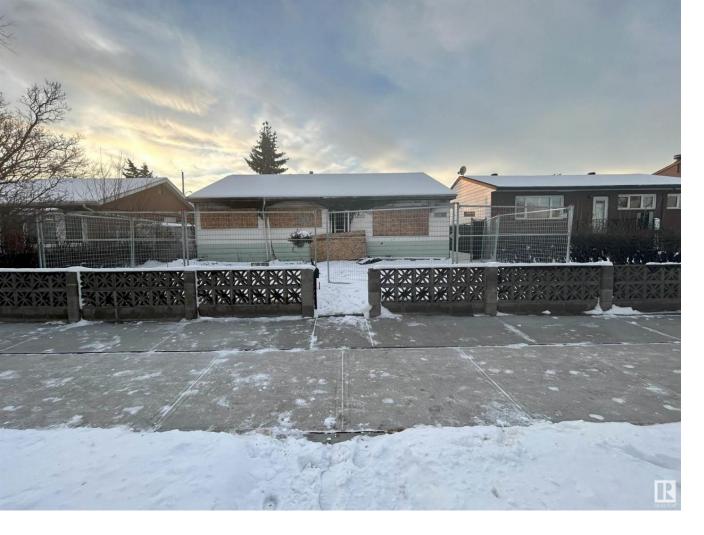

## Edmonton Alberta

\$149,900

LAND VALUE ONLY. HOME SOLD AS IS. Premium lot available for redevelopment in Calder. 50x120 lot zoned RS (Small Scale Residential) which allows you to build up to 3 Storeys in Height, including detached, attached, and multi-unit Residential housing. This lot is park facing and walking distance to Calder Public School and St. Edmund Catholic School. (id:6769)