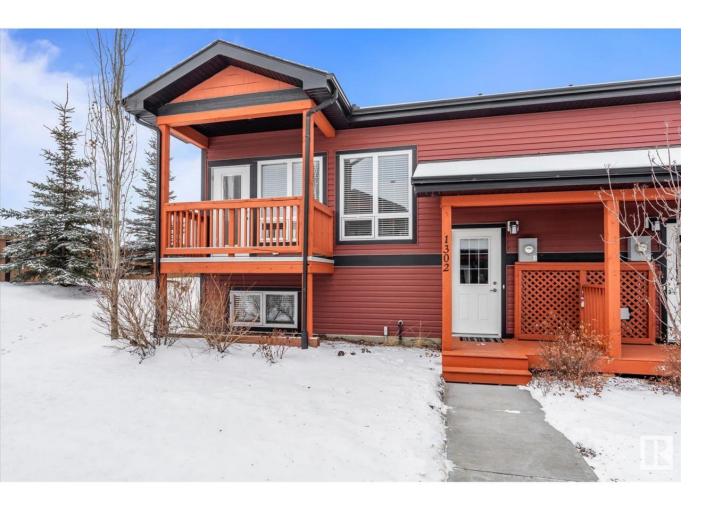

## Stony Plain Alberta

\$225,000

This modern bi-level townhouse is located in GRAYBRIAR GREENS, Stony Plain and was built in 2015, has been freshly painted & carpet's steam cleaned. Offers over 1000 sf of developed living area & an open-concept main floor w/ 9' ceilings. Gorgeous maple kitchen cabinetry w/ raised breakfast bar, granite countertops, tiled backsplash & large pantry. Stainless steel appliances (refrigerator, electric stove, built-in dishwasher & microwave). Main level: 2-pc powder room, kitchen w/ bright, east-facing dining area & living area w/ balcony. Lower level: ICF foundation, in-suite laundry, primary bedroom w/ walk-in closet, 4-piece bath, storage under the stairwell & 2nd bedroom. Features include: Laminate flooring in the main living area, tiled baths, carpeted bedrooms & extra sound-proofing. Enjoy the benefits of having one of the largest of the bi-level floor plans, no outdoor maintenance, 2 assigned, COVERED PARKING STALLS w/ plug-ins, storage lockers & private, Jasperlike setting. Quick access to Hwy 16A! (id:6769)