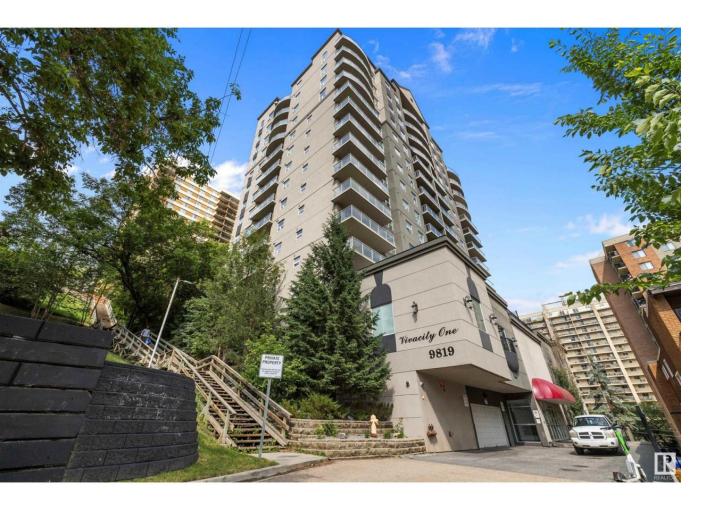

## Edmonton Alberta

\$305,000

SPECTACULAR PENTHOUSE CORNER UNIT with panoramic SOUTH & EAST views of Edmonton's iconic River Valley and downtown skyline! This 1227 sq ft 2 bed, 2 bath suite in Vivacity One offers one of the building's premier layouts—bathed in natural light from wraparound windows. Enjoy open-concept living with a chefinspired island kitchen, stainless steel appliances, and custom cabinetry. The spacious living area flows to your private perch above the city—ideal for entertaining or peaceful morning coffee. The primary suite includes a walk-in closet and 4-piece ensuite. Central A/C, in-suite laundry, in-suite storage, and 2 titled underground heated parking stalls add comfort and convenience. Amenities include a fitness centre, social room, and ROOFTOP GARDEN with breathtaking vistas. Steps to the River Valley trails, downtown dining, U of A, and Legislature grounds. Live elevated—this is urban luxury at its peak. Don't miss your chance to own this rare view! (id:6769)