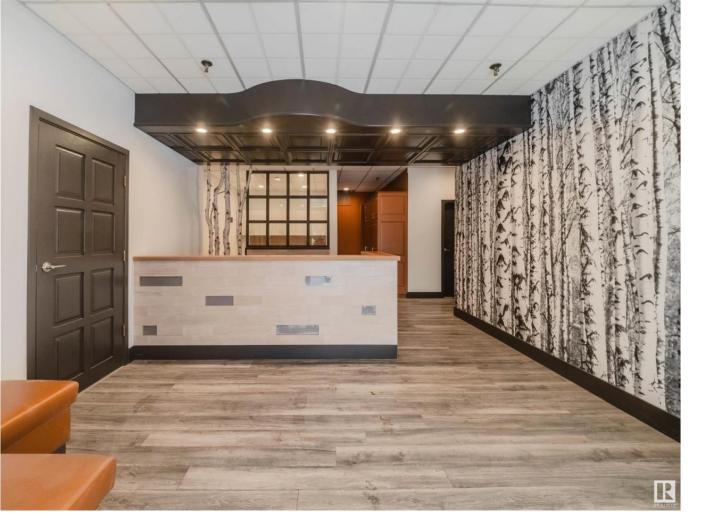

## Edmonton Alberta

\$10

INDUSTRIAL BUILDING WITH MODERN OFFICE AND PERFECT WAREHOUSE MIX....2131 OFFICE, 7616 WAREHOUSE....office space has reception area, 4 offices with open work space also. prime corner office with private bathroom. boardroom kitchen area 3 bathrooms in total. DOCK LOADING, doors 12 x 12. located beside public transit for easy access for employees. just off the yellowhead and Anthony henday. power is 3 phase, 4 wire, 600 amp/ 240 volt. lighting is T5HO. ceiling hieght in shop is 14 feet. (id:6769)