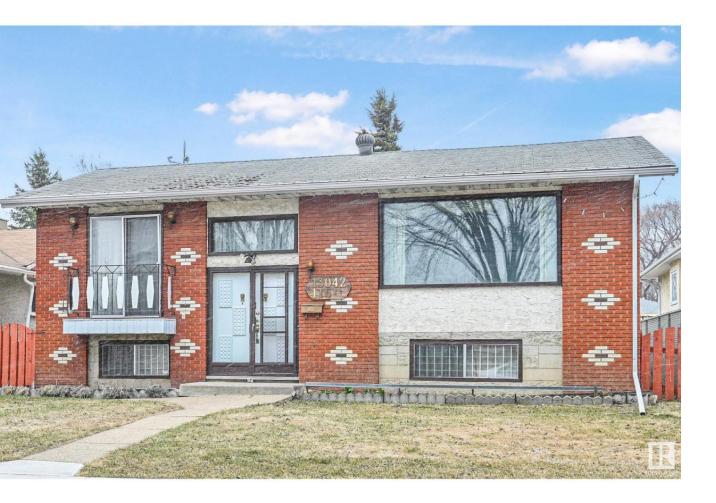

## Edmonton Alberta

Custom-built BILEVEL offers elegance, magnificent living spaces. This sprawling home is perfect for a multigenerational family, featuring 1461 SQFT, a total of 5 bed, 2.5 full baths, Separate entry into the basement with an IN-LAW suite. Stunning curb appeal with Brick & Stucco Exterior. Inside the front entry boasts an impressive formal living area with soaring ceilings. The main level also offers a full bath, great room in the rear of the home with a family room & large kitchen. Upstairs Offers 3 gigantic bedrooms & 2 bathrooms with a gorgeous Master Suite. Basement is fully finished & perfect for extended family with kitchen & 2 bedrooms, and full bathroom. Enjoy the sunset views from your West facing backyard. OVERSIZED Double Detached Garage is heated with plenty of storage. Located on a quiet street with quick access to parks, schools, bus. (id:6769)