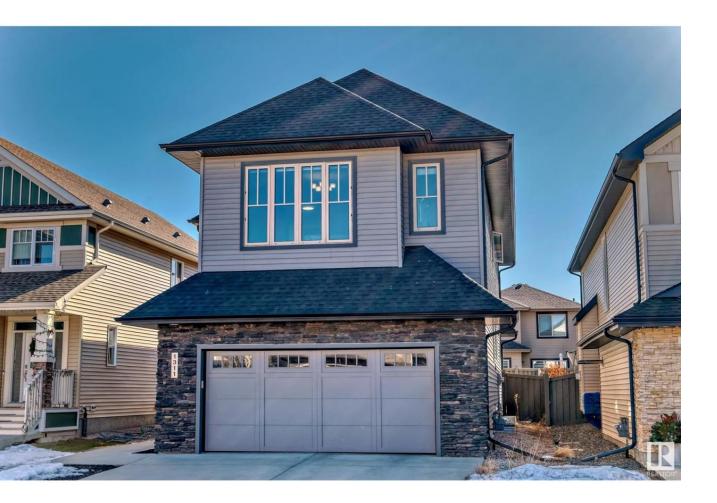

## Edmonton Alberta

Welcome to your dream home originally built by Kimberley Homes! OVERSIZED 22FT WIDE GARAGE with 2,458 square feet of well-designed living space, this home is a sanctuary for modern living. As you step inside, youll be greeted by a spacious OPEN TO BELOW floor plan in the main entrance. The heart of this home is the well-designed kitchen, complete with quartz countertops, 42 cabinets, engineered hardwood and ample storage. From the kitchen, enjoy a view of the large GAS FIREPLACE feature and expansive windows. Upstairs, youll find three bedrooms, laundry, and a bonus room. The master suite boasts a luxurious en-suite bathroom and a walk-in closet, with easy access to upper floor laundry. This home is fully landscaped with lowmaintenance grass (artificial) and fenced. Steps from parks, trails, schools, Winderere Shopping Center, restaurants, transit, and a short drive to major freeways. (id:6769)