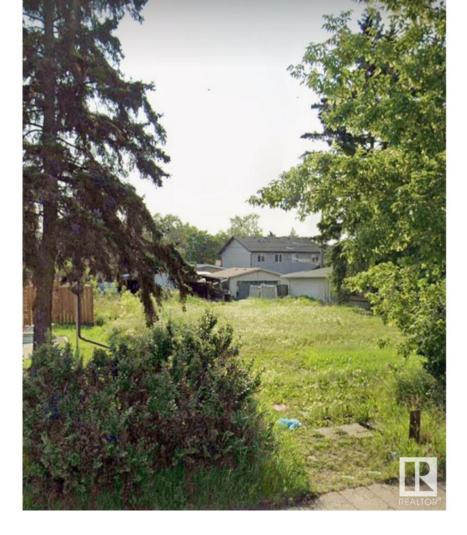

## Edmonton Alberta

\$319,000

Attention developers and investors! This Vacant lot in mature Belvedere is ready to be redeveloped. Lot size is 55' x 130' and would be perfect for duplex/fourplex/semi detached. Lot is fully cleared and ready to build. Save on demolition, asbestos removal and utility disconnection fees. Excellent location within walking distance to Belvedere LRT station and Londonderry Mall. (id:6769)