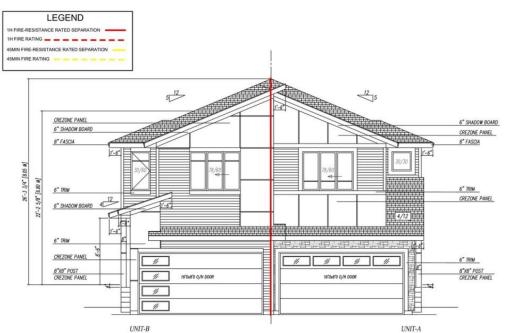

FRONT ELEVATION

## Edmonton Alberta

\$549,000

Brand New two-story Duplex In Crawford Plain. This beautiful open-concept duplex boasts about 2400 sq. ft. of living space with a Kitchen, living room, dining room and a 2ps bathroom on the main level & 3 beds, two full baths and a loft upstairs. The master bedroom has a full bath with a tub and a spacious walk-in closet. The fully finished secondary suite basement has two beds, a kitchen, a living room & a full bath. Fabulous exterior with a modern finish, double attached garage and much more. Close to schools, shopping center & public transportation. (id:6769)