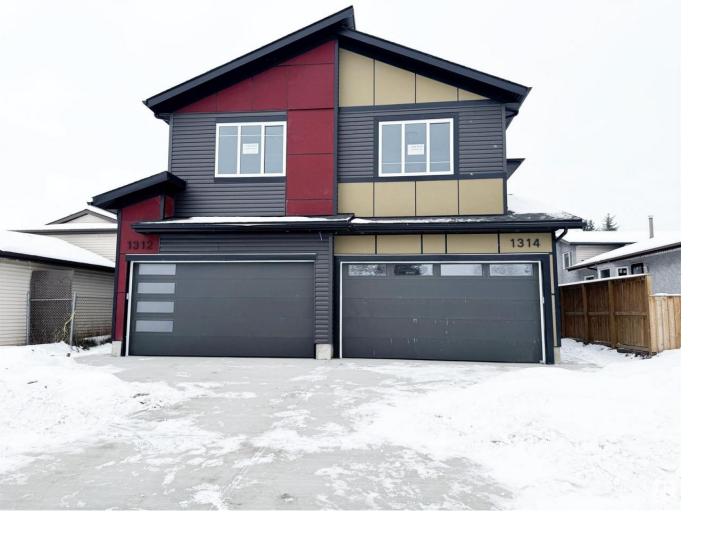

## Edmonton Alberta

Welcome to this stunning Brand-new two-story Duplex In an amicable, mature neighborhood of Crawford Plain with schools, parks, shopping & city transportation nearby. With approximately 2400 sq. ft. of living space on 3 levels, the home offers 5 beds & 3.5 baths. On the main, the bright & spacious living room has an electric fireplace and a tile mantle and leads to a wooden sun deck. A grand European-style kitchen boasts plenty of cabinetry, quartz countertops, under-cabinet lighting, expansive backsplashes & a spacious dining room. The upper level boasts a large master bedroom with a full bath, tub, and walk-in closet. Two generous-sized bedrooms, a bonus room, a full bath, and a laundry with a sink complete this level. The fully finished secondary suite basement with SEPARATE ENTRANCE has two beds, a kitchen, a living room, a full bath & laundry. Modern, attractive exterior with vinyl & smart board finish, a double attached garage 8' door with four sidelights further add to the beauty of this house (id:6769)