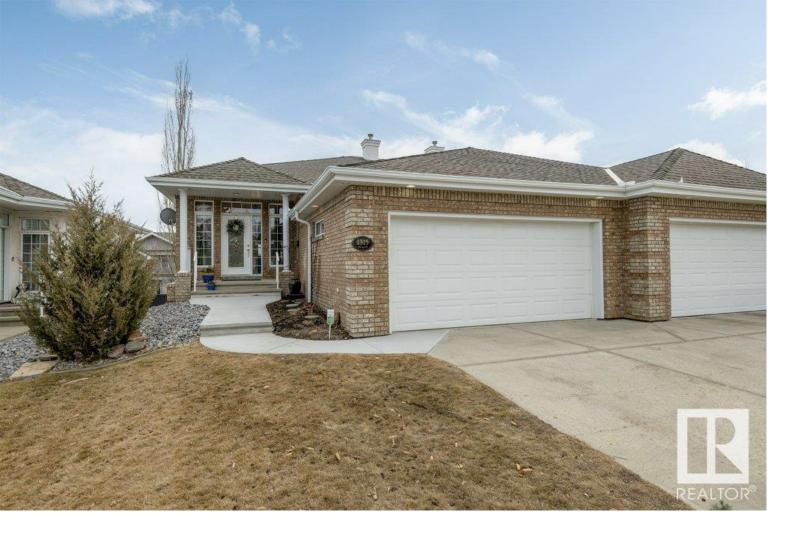

## Edmonton Alberta

\$695.000

Discover a maintenance-free lifestyle in this exquisite Brass III half duplex nestled in a serene crescent, designed for those seeking simplicity. (NOT A CONDO) Offering over 1600 SQFT with 9 ft. ceilings, an open layout features hardwood and ceramic floors, a large island kitchen with granite countertops and walk-in pantry, and a cozy gas fireplace in the great room. The KING SIZED PRIMARY suite boasts a 4-piece ensuite and walk-in closet, complemented by a second bedroom/office, another full bath, and main floor laundry. The walk-out basement adds a large rec/family room, third bedroom, 4 piece bath, hobby area, and ample storage. Equipped with two furnaces, full air conditioning, irrigation system, reverse osmosis water system, plus a double garage with hot & cold water, floor drain and an EXTRA LONG DRIVEWAY. Special APPLE TREE! Landscaping and snow removal services are included. IMMACULATELY MAINTAINED - SIMPLIFY your life, move in and ENJOY all of the AMENITIES nearby in this convenient location! (id:6769)