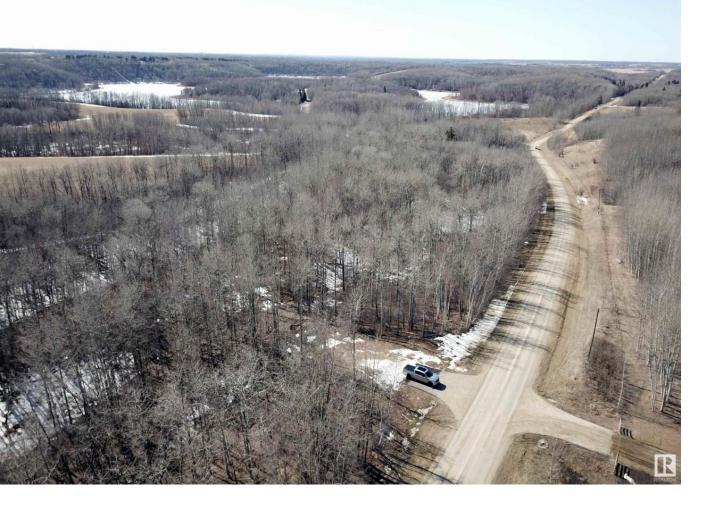

## Rural Parkland County Alberta \$245,000

Custom BUILD YOUR DREAM HOME! Perfect walk-out potential w/great views on this PRIVATE, fully TREED 6.94 acres of RAW land w/rolling hills. Located OUT of SUBDIVISION, near CHICKAKOO LAKE Recreation area & just a short 10 min drive from the Town of Stony Plain in Parkland County. You will enjoy being steps away from this popular family friendly destination w/it's many outdoor adventures at hand. Explore over 480 acres of scenic woodland w/small lakes & ponds while enjoying a network of over 14km of scenic hiking/biking trails, w/lakeside picnic sites throughout. Outdoor enthusiasts will delight in the endless ALL SEASON activities available: hiking, biking, horseback riding, bird/wildlife viewing, canoeing/kayaking, fishing & cross country skiing! Don't miss this RARE OPPORTUNITY to create your perfect YEAR ROUND OASIS or WEEKEND RETREAT to enjoy w/family & friends. (id:6769)