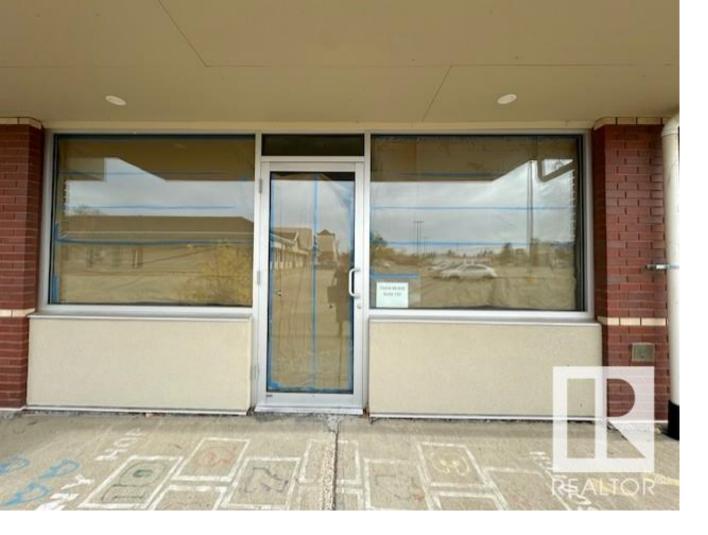

## Fort Saskatchewan Alberta

\$22

Great opportunity to lease this Brand new commercial unit in Market Square! Features large & bright windows at front entrance. High exposure for retails and offices, boasts 1804 square feet. More units in different sizes also available. Abundance of on-site parking & street parking. Excellent location with greatest exposure with only minutes access to all amenities. Perfect for all kinds of retails/subject to landlord approval. (id:6769)