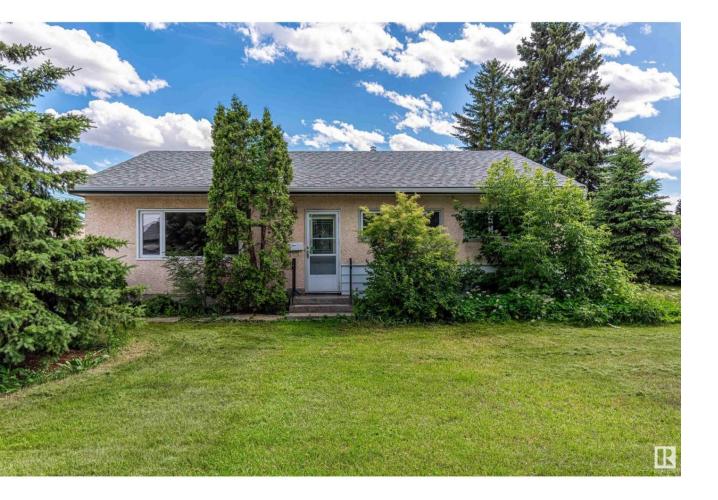

## Edmonton Alberta

Situated on a spacious corner lot (37.8m x 15.4m) in the established community of Athlone, this bungalow offers exceptional value with both immediate livability and future redevelopment potential, including the possibility for multi-home builds (subject to city approval). Enjoy rear lane access, ideal for trailer or RV parking, along with a single detached garage. The home features 3 comfortable bedrooms, a bright, functional bathroom, and a kitchen with solid oak cabinetry offering ample storage. Recent updates include a newer hot water tank, toilet, dishwasher, soffits, and eaves, with shingles replaced approximately 10 years ago. The private, fully fenced yard features a 6-foot maintenance-free fence, perfect for relaxing or entertaining. All appliances are included, making the home move-in ready. Whether you're a first-time buyer, investor, or builder, this property offers strong potential and a fantastic location to bring your vision to life. (id:6769)