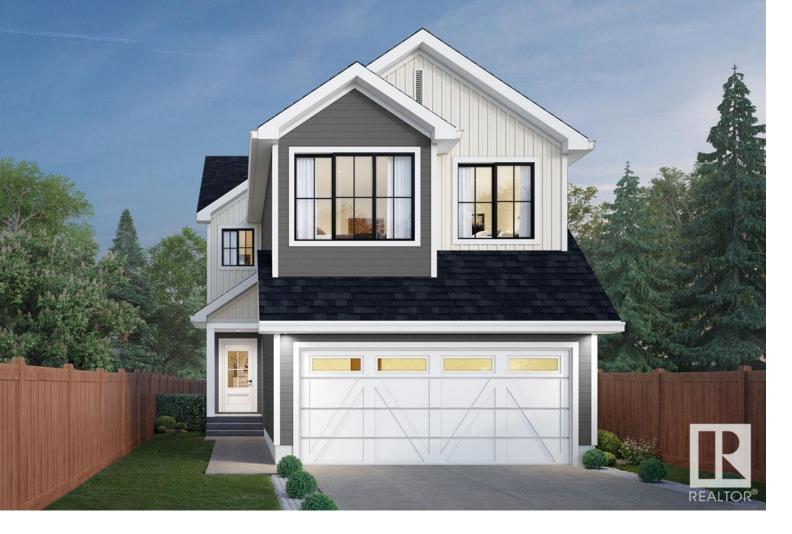

## Edmonton Alberta \$687,498

Welcome to the Chelsea built by the award-winning builder Pacesetter homes located in the heart of the Aster and just backing the natural reserve. As you enter the home you are greeted by luxury vinyl plank flooring throughout the great room ( with open to above ceilings) , kitchen, and the breakfast nook. Your large kitchen features tile back splash, an island a flush eating bar, quartz counter tops and an undermount sink. Just off of the kitchen and tucked away by the front entry is a main floor bedroom and a 3 piece powder room. Upstairs is the primary bedrooms retreat with a large walk in closet and a 5-piece en-suite. The second level also include 2 additional bedrooms with a conveniently placed main 4-piece bathroom and a good sized central bonus room. Close to all amenities and easy access to the Henday and the white mud trail. \*\*\* This home is under construction and the photos used are from a previous similar home, the colors and finishings may vary , complete by December \*\*\* (id:6769)