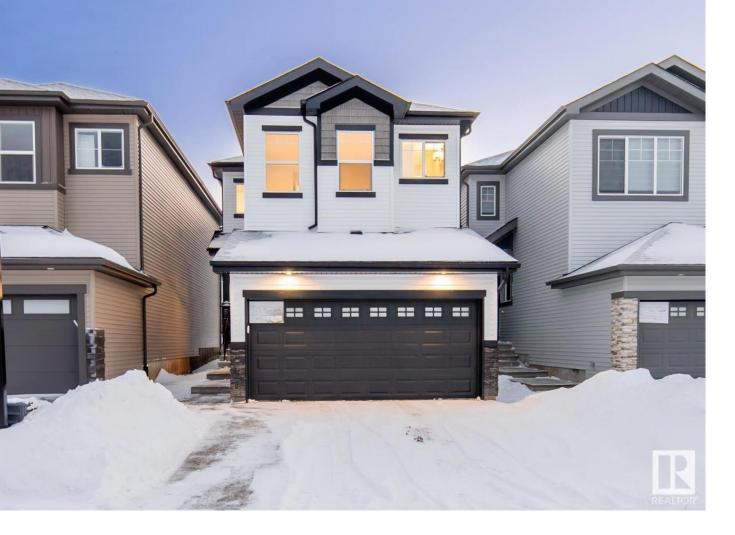

## Edmonton Alberta

\$630,000

Welcome to the Pearce, a Parkwood built home in the up and coming community of Aster. Upon entering the home, you are sure to be impressed with the finishings, upgrades & overall quality of the build. The main floor features both a full bedroom, & bathroom. Perfect for multi-generational families, or families that love to entertain. The kitchen has upgraded black cabinetry, gold hardware, a 6pc stainless steel appliance set, walkthrough pantry & a large island. The main floor has an electric fireplace, ideal for the cold nights ahead. Upstairs you'll find a bonus room, UPSTAIRS LAUNDRY, a 4pc bathroom, & 3 BEDROOMS TOTAL. The primary room can easily fit a king bed, has a massive walk-in closet and a spa-like ensuite with a glass shower. The basement has a SEPARATE SIDE ENTRANCE that gives you potential to add a legal basement suite/mortgage helper. READY FOR A QUICK POSSESSION! For more details please visit the REALTOR's(R) Website. (id:6769)