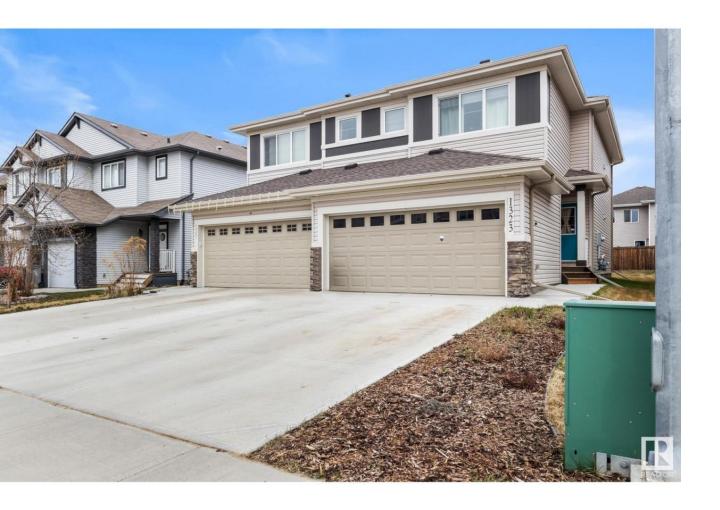

## Stony Plain Alberta

\$430,000

Welcome to this semi-detached (duplex) home with a double garage attached to the vibrant South Creek community in Stony Plain. It has one single owner and is priced to sell. The entrance leads to a bright, open-concept main floor. The spacious kitchen boasts stainless steel appliances and modern cabinetry, with a quartz countertop. A 2-pc bathroom is also on the main floor. Upstairs, the bonus room separates the primary and the secondary rooms; the primary suite features a walk-in closet, a 4-pc ensuite, two more bedrooms, another full bath with laundry on the upper floor, and a linen closet. The basement is unfinished and waiting for your touch. Outside, the house is fully landscaped and comes with a deck. It is located minutes from schools, shopping, dining, and other amenities. (id:6769)