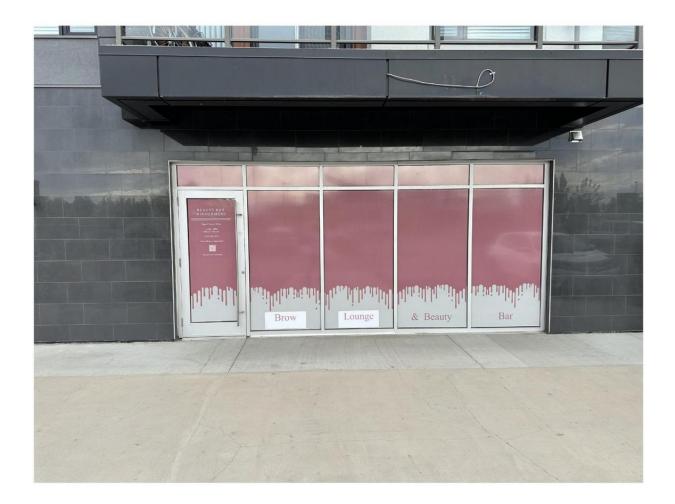

## Edmonton Alberta

\$36

Royal Centre Lux is a mixed-use property in Windermere, just 5 minutes from Anthony Henday Drive. Royal Centre features 92 residential units and 8 commercial units. The current tenant mix features IDA Pharmacy, Protech Home Design, Curated Lingerie, and Blogger Armoire. The available unit is the former Beaute Bar comprised of 936 SF. There are only specific uses permitted in the Premise which include Business Support Services, Child Care Services, Commercial Schools, Health Services, Indoor Participant Recreation Services, Personal Service Shops, Professional/Financial and Office Support Services, Veterinary Services, Government Services, Private Clubs and Residential Sales Centres. (id:6769)