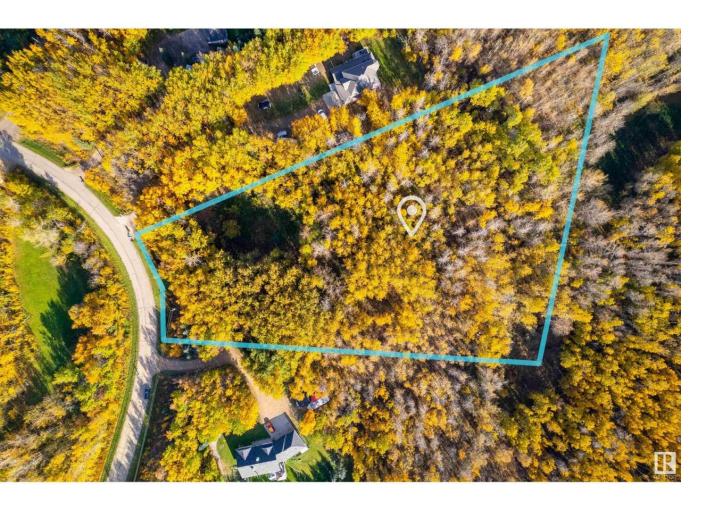

## Rural Strathcona County Alberta

\$269,900

Only 12 minutes drive to Sherwood Park lies the land for your future dream home. As the LAST LOT in Parklane Estates, this FULLY WOODED 3.09 acre lot offers unparalleled privacy. With POWER AND GAS AT THE PROPERTY LINE, you have the opportunity to clear the land as much as you'd like to ensure the perfect orientation of your home. With FULLY PAVED ROADS from the highway right up to the property, you'll never have to worry about the hassles of gravel roads and being the last to have snow cleared, affording you the tranquility of being in the country alongside the proximity of amenities. Just around the corner from NORTHERN BEAR GOLF club, and nestled between Beaumont, Tofield, and Sherwood Park, you can get anywhere you need with ease. Parklane Estates is surrounded by well kept properties generally in the \$500,000-\$900,000 range. (id:6769)