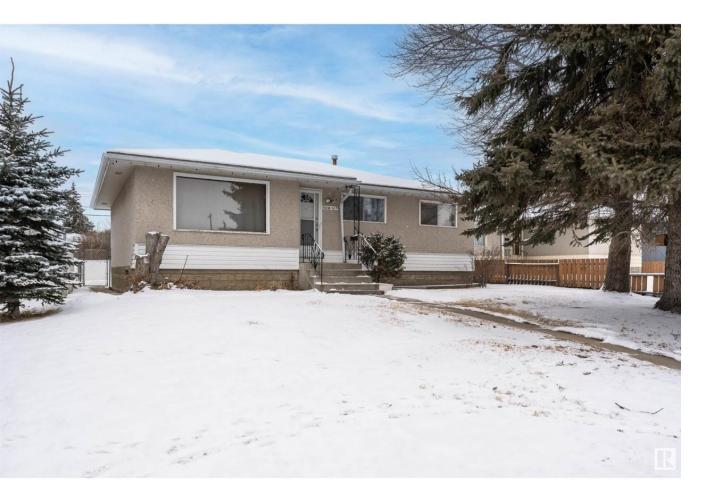

## Edmonton Alberta \$274,900

North East Belvedere Bungalow! Exceptionally well priced, this move-in ready Bungalow is a great opportunity for any Family looking to get into the Housing Market! Located just 2 blocks from Belvedere School (K-6) and only a 10 minute walk to the Belvedere LRT and Bus Station, the location is unparalleled! A short drive off of Fort Road, with easy access to the Yellowhead, the amenities are countless! Century Casino, Manning Town Centre, Londonderry Mall, a Costco and Cineplex are all just minutes away by car! This Property will be a great Investment for years to come and an inviting place to call Home! This bright bungalow is nestled in a mature, quiet family-friendly neighbourhood. It offers 3 spacious main-floor bedrooms, Separate Entrance to the basement, sprawling living room and a large kitchen and dining area that overlooks the West-facing backyard. Single detached garage with additional RV parking. (id:6769)