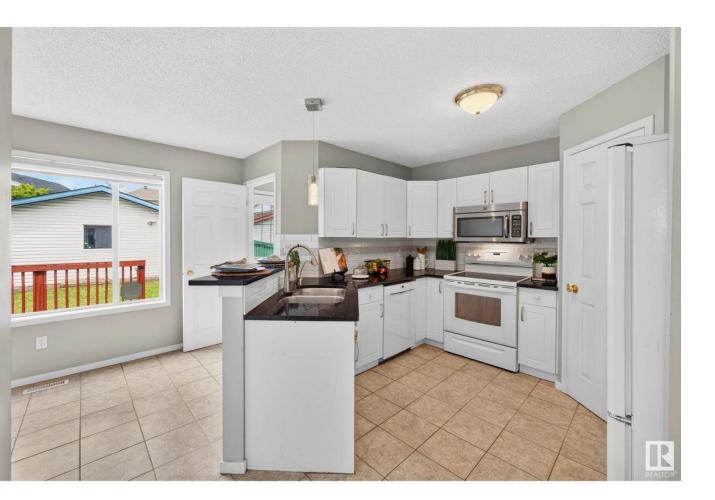

## Edmonton Alberta \$439,900

Delightful 2-storey former show-home by Pacesetter Homes in the heart of Glastonbury is ready to welcome you! Perfect opportunity for 1st time buyers/investors. The young ones will love the quick stroll to Glastonbury Spray Park & Playground. PLUS, adults will appreciate the proximity to Costco, shopping plaza, entertainment @ River Cree Resort Casino & easy access to Anthony Henday/Whitemud for effortless community! Welcoming foyer transitions to awesome living room featuring gas fireplace & abundance of windows for array of natural light. Kitchen showcases granite countertops, classic white appliances/cabinetry & corner pantry. Super convenient mudroom/laundry room out back offers garden door access to your quaint deck in fully fenced & landscaped yard. 3 upper-level bedrooms with access to 4pc bath off primary suite. Professionally finished basement w/large rec room, family room, 3 pc bath & plenty of storage! Newer furnace, A/C, some appliances & carpet are added bonus! Check it out before it's SOLD! (id:6769)