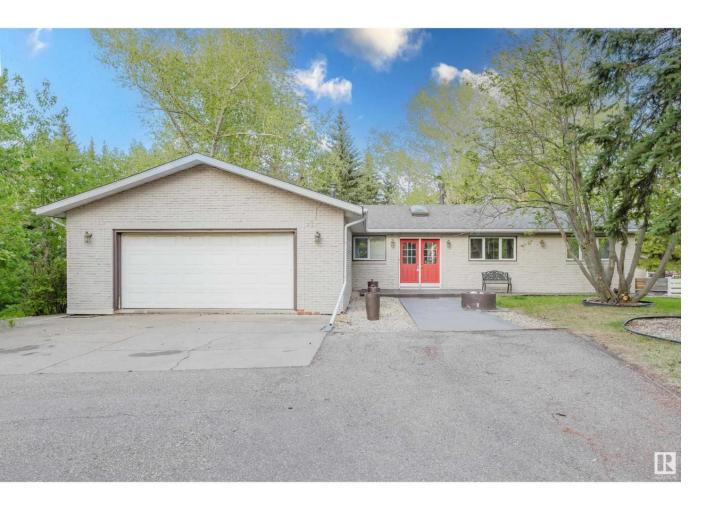

## Rural Strathcona County Alberta

\$924,900

Discover the perfect blend of space, comfort, and location in this 2,495 sq ft home nestled in Sun Hill Estates-just minutes from Sherwood Park. Set on 2.91 acres, this property features 7 bedrooms and 4 full bathrooms, including a functional layout with 4 beds/2 baths upstairs and 3 beds/2 baths downstairs. The home boasts bright, spacious living areas with large windows, skylights, a wood-burning fireplace, and a gas fireplace for year-round comfort. The fully finished basement offers a separate entrance and includes a wet bar, relaxing sauna, ideal for guests, extended family, or future suite potential. Whether you're looking for room to grow, entertain, or simply enjoy a quiet lifestyle close to city amenities, this home has it all. (id:6769)