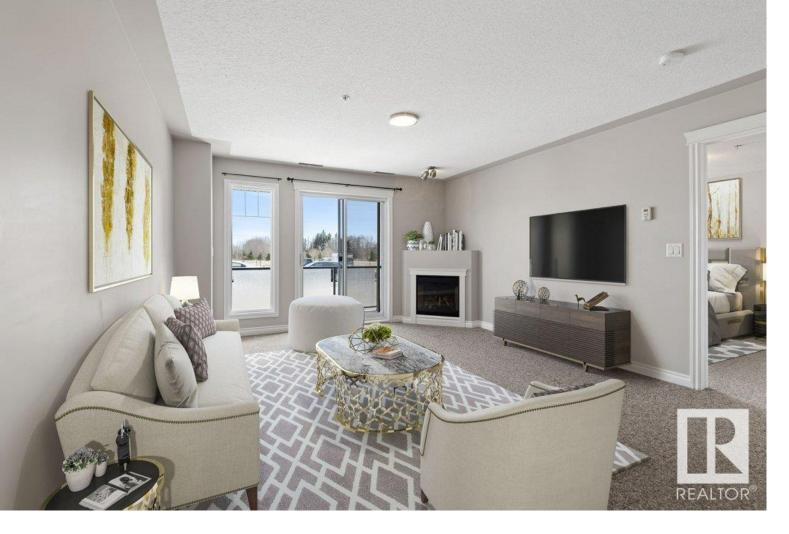

## Stony Plain Alberta \$148,500

Welcome to Westerra Manor's amazing adult-only home - the perfect place to live in style! This 1-bedroom gem is the ultimate retreat to enjoy during summer, relax on your patio with a cup of coffee or tea, soak up the sun, and people-watch without worrying about yard work. Add your personal touch with potted plants and flowers. When it's time to eat, fire up the BBQ with the convenient gas hookup. Inside, you'll love the neutral and inviting colors, perfect for making decorating a breeze. The kitchen is spacious and open, the perfect space to whip up delicious meals to enjoy in your great living room with a cozy fireplace for winter. Tired? Retire to your large bedroom with a spacious ensuite and nice walk-in closet. But wait, there's more! Underground parking/storage and car wash. Even a social room for hosting larger events with a courtyard. Looking for exercise? Walk on trails or to church, stores, and Sorrentino's! Don't miss out on this beauty! (id:6769)