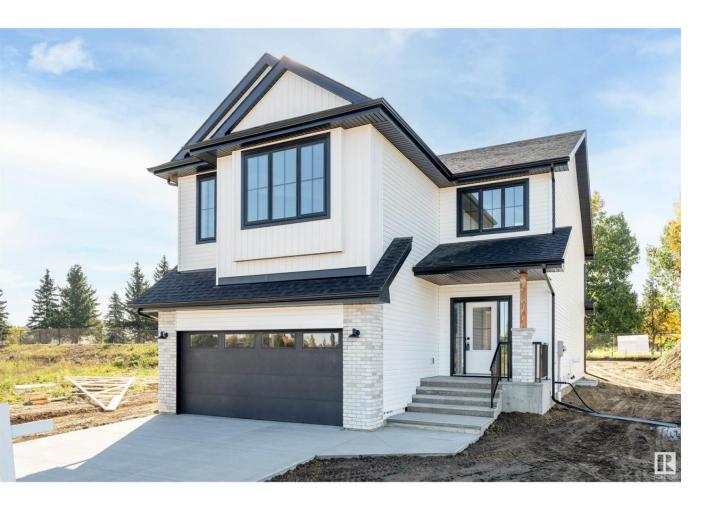

## Stony Plain Alberta

\$699.900

Brand New home Built by Timbercraft Custom Homes. This 2700sqft Cameron floor plan is ready to impress. Backing onto the Stony Plain golf club, they have not spared any expense. As you enter the main level you will notice copious amounts of natural light shining through the many windows. The Spacious landing leads you into a large living room complete with a gas fireplace. The Chef style kitchen has a large island with an over hang for family and friends to enjoy their food and drinks while you entertain, tons of cupboard space with granite counter tops. The walk through Pantry leads you to a large garage entry way. The second level has 3 bedrooms, large laundry room, and a perfect theatre room for you and your family to enjoy. The spacious Master has his and hers walk in closets and a huge ensuite. The ensuite hi-lites a huge custom tile shower and a free standing tub. Get ready to enjoy this custom built stunner in Stony Plain. The unspoiled basement is ready for your finishing touches! (id:6769)