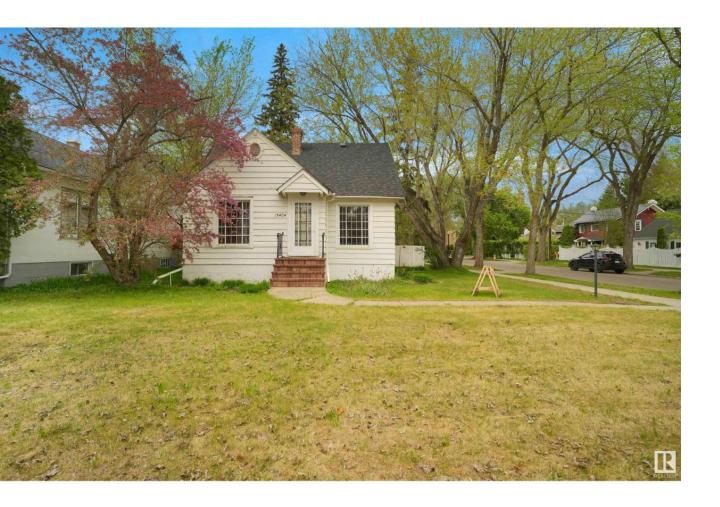

## Edmonton Alberta

\$549.900

PRIME CORNER LOT IN GLENORA - LAND VALUE ONLY Exceptional redevelopment opportunity in the prestigious community of Glenora! This massive 50' x 145' (7,250 SQ.FT.) corner lot offers incredible potential for LOT SUBDIVISON & SKINNY SINGLE FAMILY REDEVELOPMENT OR A FULLY CUSTOM BUILT HOME. Ideally located just steps from the future LRT station, and minutes to the University of Alberta, Downtown Edmonton, and the North Saskatchewan River Valley, this location is unbeatable. Enjoy the charm of mature trees and lush foliage, a hallmark of this sought-after neighbourhood known for blending estate-style living with urban convenience. The existing home requires TLC and is being sold AS IS - LAND VALUE ONLY. This lot provides the opportunity to build custom estate home or subdivide into two skinny lots. This is your chance to create something remarkable in one of Edmonton's most desirable communities. Don't miss out on this rare Glenora opportunity! (id:6769)