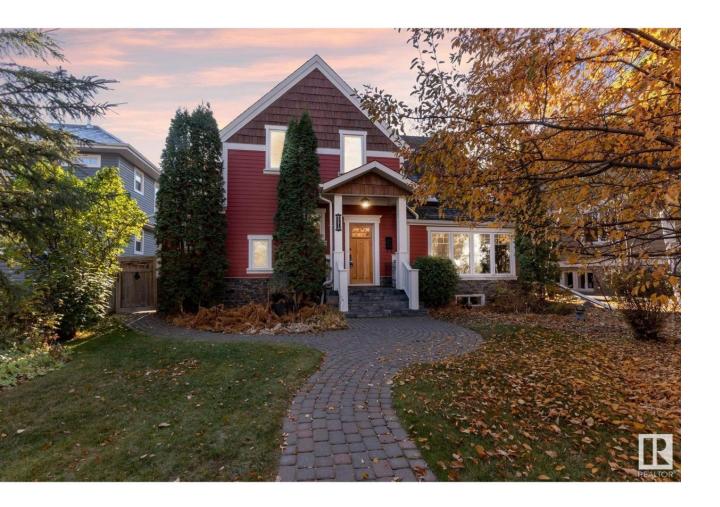

## Edmonton Alberta

\$1,099,000

Welcome to this craftsman-style 2-storey with LOTS OF CHARACTER in the heart of OLD GLENORA! Walking distance to Alexander Circle, Glenora School, the River Valley, and Downtown. The French classic interior features VAULTED 9-FT CEILINGS, crown moulding, and BIRCH HARDWOOD throughout! The kitchen is equipped with NEW APPLIANCES, INCLUDING A GAS RANGE, and a spacious eat-in area WITH ACCESS TO THE BACKYARD! Upstairs features the primary suite with DUAL CLOSETS and 3-piece ensuite. Three additional bedrooms and a bright 4-piece bathroom with a skylight complete the upper level. The fully finished basement adds even more living space, complete with a bonus room with an electric fireplace, an extra bedroom, and a 4-piece bath. The PRIVATE, FULLY FENCED and LANDSCAPED YARD is perfect for entertaining! Featuring a LARGE DECK, patio, and firepit area! An oversized detached double garage completes this must-see property in one of Edmonton's most sought-after neighborhoods. Experience the best of Glenora living! (id:6769)