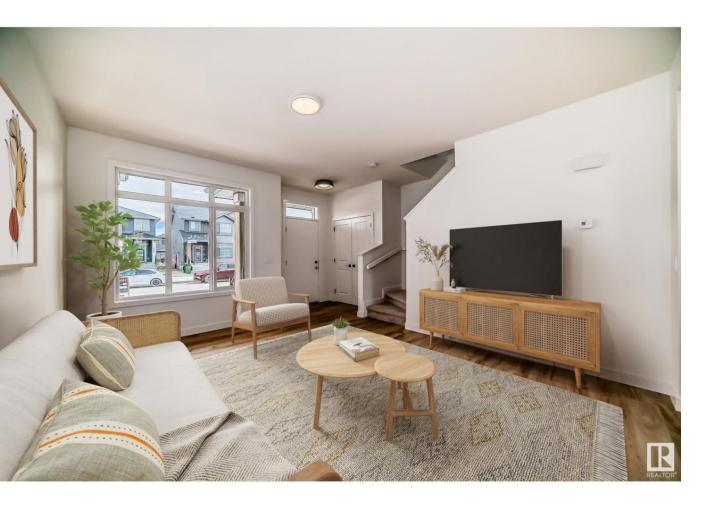

## Edmonton Alberta

\$474,888

NO CONDO FEES!! This END unit townhome offers a separate side entrance, legal suite rough ins plus a detached double garage in the sought-after community of Keswick, just steps from parks, trails, and amenities. Open-concept layout features the kitchen that boasts 3cm quartz countertops, water line to fridge and 42" light wood cabinetry. The upper floor features a versatile flex space, convenient laundry, two well-sized bedrooms, and a primary suite with a walk-in closet and a 4-piece ensuite. Front and back landscaping are included, along with a \$3,000 appliance allowance. Photos from a previous build & may differ; interior colors are represented, upgrades may vary, no appliances included. Under construction - tentative completion Oct. HOA TBD (id:6769)