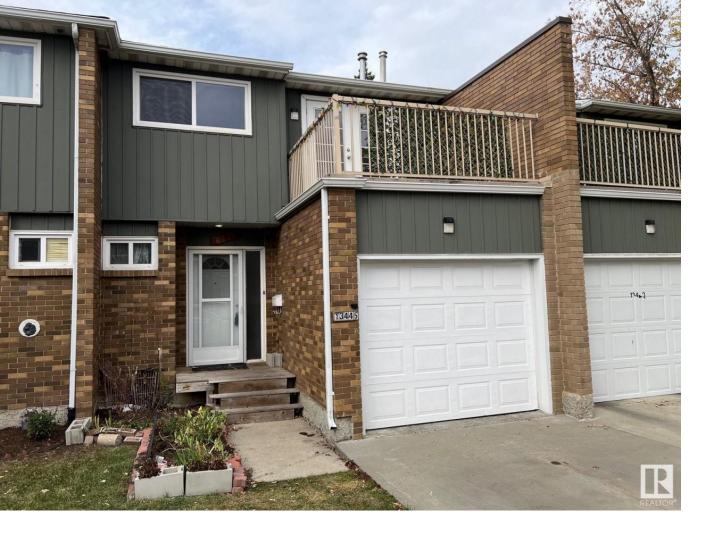

## Edmonton Alberta \$279,900

GREAT TOWNHOUSE WITH SINGLE ATTACHED GARAGE. 1280 SQ FT OF LIVING SPACE PLUS FINISHED BASEMENT. RECENTLY REOVATED. GREAT AREA CLOSE TO SHOPPING, SCHOOLS ETC. 1 FULL BATH UPSTAIRS AND 1/2 DOWNSTAIRS, SPACIOUS YARD. NEW FRIDEGE (id:6769)