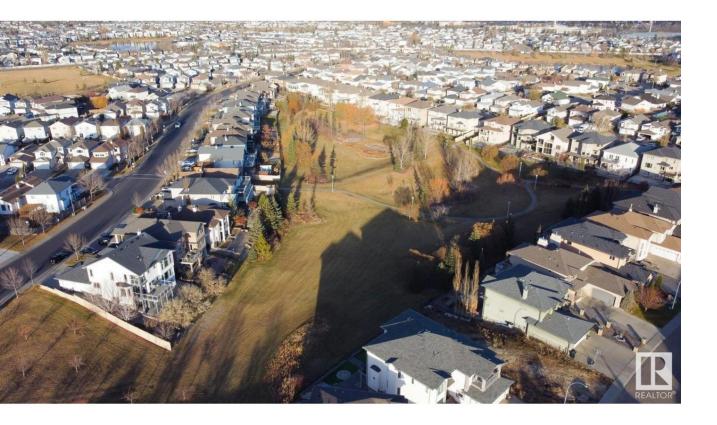

## Edmonton Alberta

Welcome to the beautiful and very sought after community of Hudson Park. Build your dream home on this marvellous vacant 6,000 SQ/FT Walk Out lot. Whether its a Custom Bungalow or Two Storey Home this property can accommodate 3,000 SQ/FT of Living Space PLUS a 3 Car Garage. This 42 FT Pocket is nestled in a quiet cul-de-sac which is 5 minutes to any Big Outlet Store so you do not have to travel far for any essentials. It is also located near many Lakes and Walking Trails and better yet enjoy privacy backing onto Large Green Space. (id:6769)