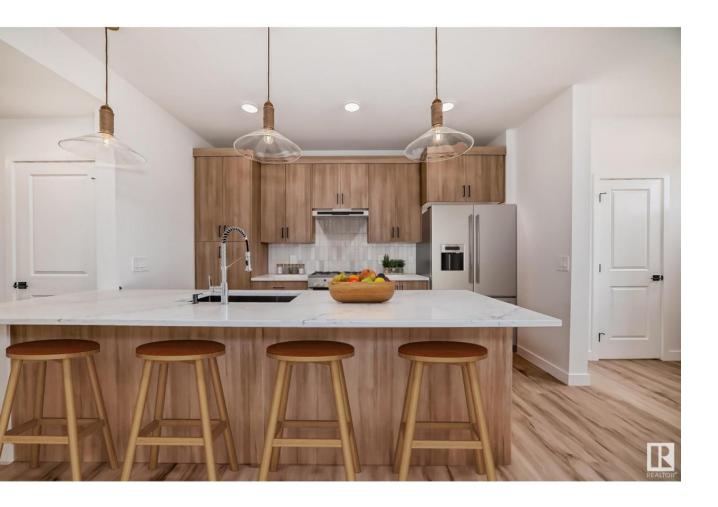

## Edmonton Alberta

\$479,888

NO CONDO FEES & QUICK POSSESSION!! This END unit townhome offers a separate side entrance, legal suite rough ins & framing plus a detached double garage in the sought-after community of Keswick, just steps from parks, trails, and amenities. Open-concept layout features the kitchen that boasts 3cm quartz countertops, water line to fridge, full-height backsplash, and 42" light wood cabinetry. The upper floor features a versatile flex space, convenient laundry, two well-sized bedrooms, and a primary suite with a walk-in closet and a 4-piece ensuite. Front and back landscaping are included, along with a \$3,000 appliance allowance. Photos from a previous build & may differ; interior colors are represented, upgrades may vary, no appliances included. HOA TBD (id:6769)