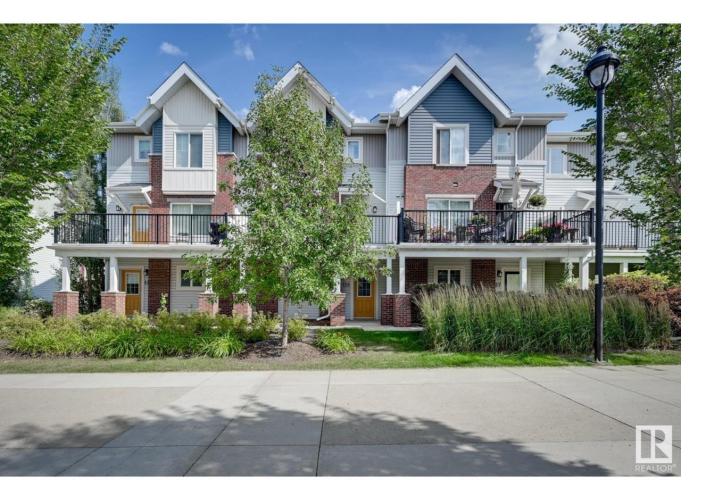

## Sherwood Park Alberta

This well maintained and spacious 3 bedroom/3 bath/3-storey home in desirable Emerald Hills. Main floor boasts quality finishings, gorgeous open concept living space and upgraded kitchen, including granite counters, large island & walk-in pantry. Living room features a large attached balcony to enjoy the fresh air and green space. Main level complete w/ 2pc bathroom and laundry. Upper level boasts 3 well-sized bedrooms. Primary bedroom has 4pc ensuite w/ a large walk-in shower & an oversized closet. Plus 2nd shared 4pc bathroom upstairs. Other features include a double attached garage, plenty of storage, energy-efficient mechanical including tankless hot water for a lower utility bill. This well maintained complex offers visitor parking and is conveniently located close to shopping & walking trails. Quick proximity to Yellowhead & Baseline Rd, schools & public transportation. A must see! (id:6769)