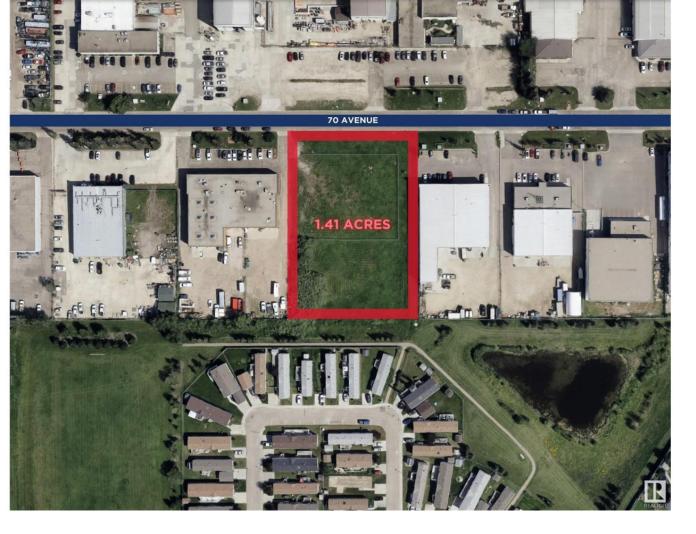

## Edmonton Alberta \$1,300,000

A RARE FIND!!! Small industrial land parcel and, approximately, 1.41 Acres is available for sale immediately. This Parcel is located in highly desired South East Part (Maple Industrial) of the City. This serviced land has approximately 200 feet frontage to 70 Avenue, and is just off 17 street. Great connectivity with minutes off, to and from, Sherwood Park Freeway, Anthony Henday Drive and, Whitemud Drive. Potential usages for a future development include but not limited to: Warehouse, Storage and distribution centre, Self Storage, Manufacturing, Processing of raw material and, vehicle repair and service centre. Geotech and, Phase 1 Environmental Reports from late 2023 are on file. (id:6769)