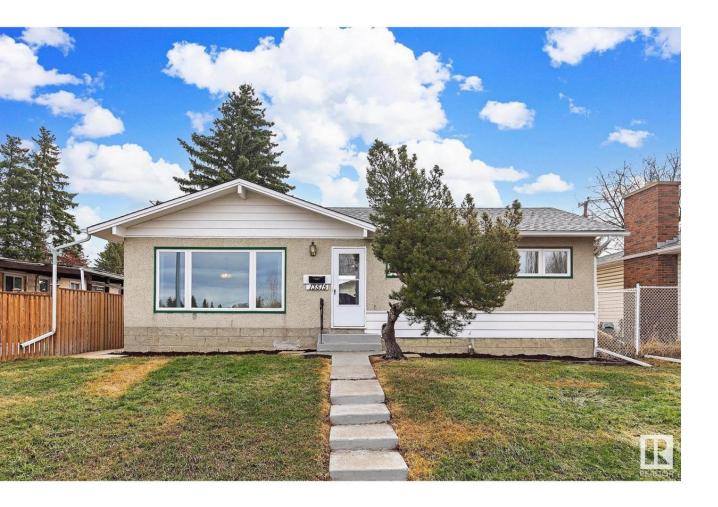

## Edmonton Alberta

\$399,900

Rejoice! This charming bungalow in the heart of Wellington offers park views, RV parking, suite potential &functional living space! Home boasts an open floor plan including an updated kitchen with timeless white cabinetry &central islnd adjacent a generous eating area &direct backyard access. A spacious living rm is anchored by a large picture window overlooking a park and presenting plenty of natural light. 3 good sized bdrms &an updated 4pce bath complete the main flr. The lower level presents amazing opportunities for your touches; the perfect man cave, kids space or even potential for a legal suite. Basement bath is complete! Visible foundation offers complete piece of mind for your investment &highlights the integrity of this lovely home. Featuring stellar location across from greenspace &near all of the best amenities &bus routes. Newer windows & shingles, updated finishing, upgraded kitchen, updated fixtures, flat ceilings, versatile fenced backyard /w potential RV parking! A perfect opportunity! (id:6769)