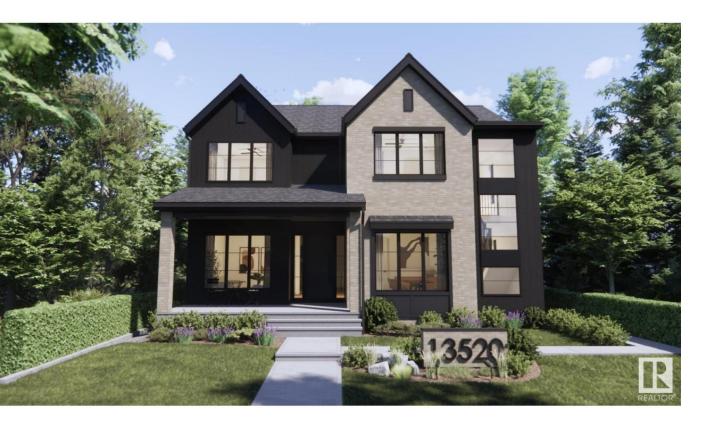

## Edmonton Alberta

Stunning new custom home in Glenora with 3,450 sq ft above grade + fully finished basement. This modernclassic design by Studio Enda features 10' ceilings, oversized triple garage, and luxurious finishes throughout. The chef's kitchen includes custom oak cabinetry, quartzite counters, JennAir appliances, a 9' island, and a butler's pantry. Enjoy two elegant living rooms, an exquisite dining nook, and a wet bar ideal for entertaining. The lavish primary suite offers a spa-like ensuite and walk-in closet. Three additional bedrooms each feature their own private ensuites. Main floor office, mudroom with lockers, and designer powder room add function and flair. Basement boasts a state-of-the-art theatre, gym, games room, wet bar, and ample storage. Fully landscaped with Maibec siding, triple-pane windows, heated garage, and premium exterior detailing. Located in one of Edmonton's most desirable neighborhoods. (id:6769)