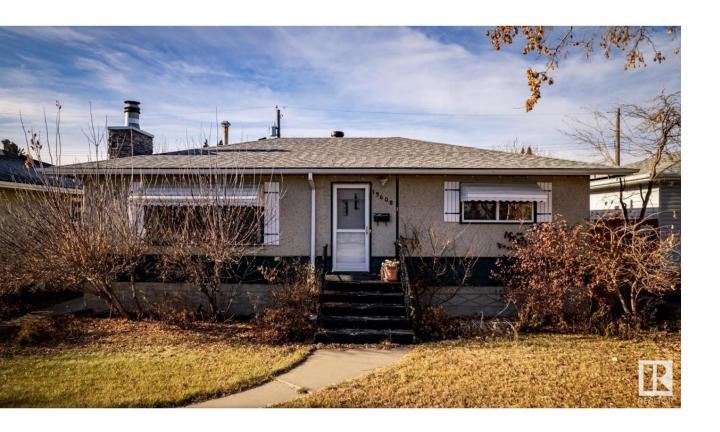

## Edmonton Alberta

\$329,900

ASSUMABLE Mortgage! Current mortgage is with ATB with an approximate balance of \$280,000 at 1.74% until September of 2026 for possible assumable with qualification. Family friendly bungalow in Rosslyn! This 1052 sq ft home is in fantastic condition looking for the right family to take care of it. Features include original hardwood flooring in family room alongside a classic painted brick facing wood burning fireplace. The heart of this home is a large kitchen with a dining area, newer stainless steel fridge, newer garburator and back splash, built in countertop stove and oven as well as tons of cabinet and counter space. Fully finished basement includes a huge rec room, bedroom, 3 pce bathroom, wet bar with brand new bar fridge and newer cabinets, basement drywall replaced and painted alongside some new tile flooring and toilets in bathrooms. Outside features a covered deck, a nice sized private yard with a large double (23x21) garage and RV parking for a smaller unit. (id:6769)