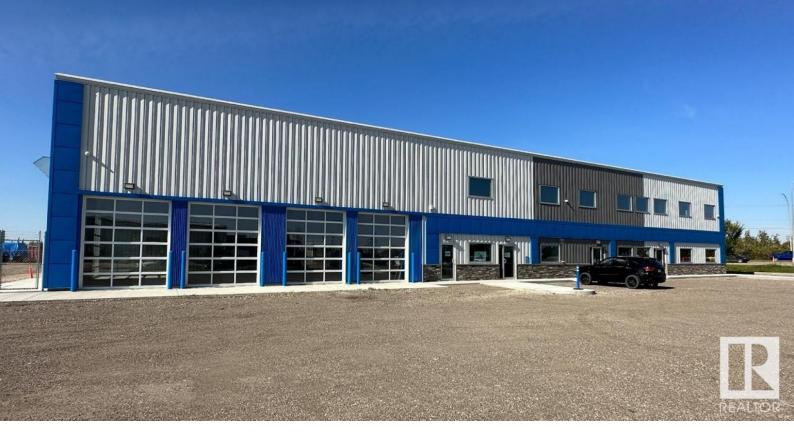

## Edmonton Alberta

24,000 sq.ft. office/warehouse on 2.84 acres available for sale. Currently demised in 3 potential tenancies. Great showroom opportunity with 5 grade loading sunshine doors in the front of the building. Brand new high quality construction, efficient building with R60 exterior walls, radiant heat and LED lighting. 1 acre of storage yard directly to the South of the building. 79 clearspan in unit one with full make up air in place. Exposure to 137 Ave with easy access to St. Albert Trail, 156 Street and 170 Street (id:6769)