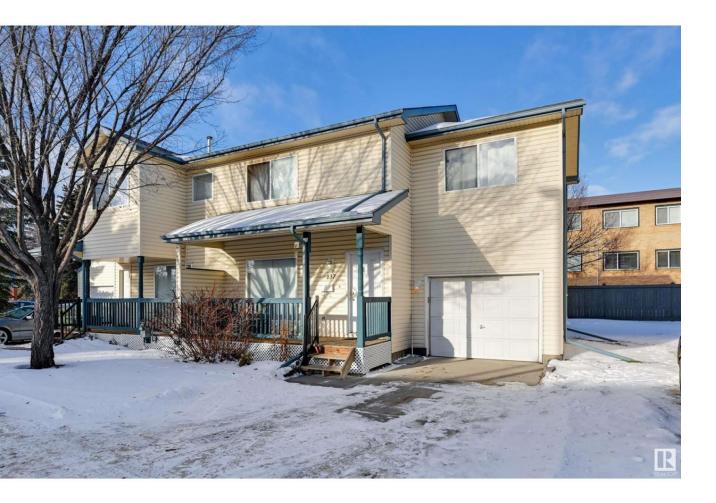

## Edmonton Alberta \$280,000

Prime Centrally Located Townhouse! Located minutes from downtown, this two-storey townhouse in McDougall Landing offers approximately 1,390 sq. ft. of living space across two levels, plus a basement. The property features a front porch, a single attached garage, and a rear deck. The main floor includes a spacious living room with a corner fireplace, a kitchen with an island and lots of storage, a dining area, and a 2-piece powder room. The upper level consists of a primary bedroom with a walk-in closet, two additional bedrooms, and a 4-piece bathroom. Situated in a well-maintained complex with mature tree-lined streets, the home is within walking distance of the LRT, MacEwan University, NAIT, Rogers Arena, Kingsway Mall, and the Royal Alexandra Hospital. (id:6769)