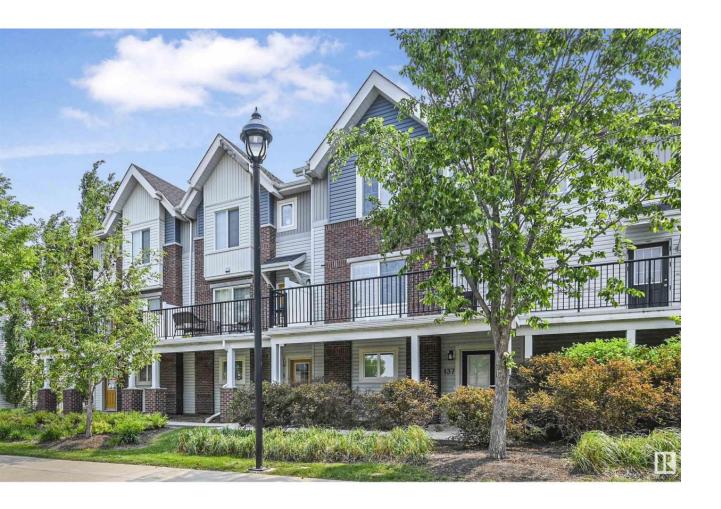

## Sherwood Park Alberta

\$336,800

Well maintained and spacious 2 bed/2.5 bath in the desirable Emerald Hills! Perfect for 1st time home buyers or investors. Main floor features quality finishings, ample natural light, gorgeous open concept living space and granite counters in the kitchen. Living room has a large attached West-facing balcony to enjoy the evening sun & fresh air, overlooking a quiet treed walkway. Main Ivl complete w/ 2pc bath and laundry. Upper level has 2 well-sized bedrms. Primary bed has 3pc ensuite & walk-in closet. Plus 2nd 4pc bathroom upstairs. Other features include an oversized single attached garage, flex rm, plenty of storage, energy-efficient mechanical including tankless hot water for a lower utility bill. Visitor parking available & walking trails just steps away. Close to Emerald Hills Shopping Centre, Italian Centre, Millenium Place, schools & public transportation. Convenient access to major commuter routes incl Baseline & Yellowhead. A must see! (id:6769)